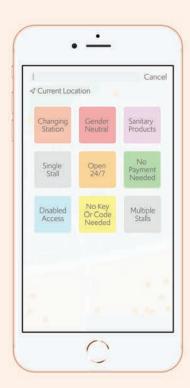

### FLUSH FINDER

FlushFinder is an app that allows anyone to locate the nearest public restrooms, including those located in stores, restaurants, bars, parks, and more, which are not typically shown on most maps. FlushFinder also gives details of each restrom such as the number of stalls and the hours, and it makes it easy to refine your search if you are in need of something specific such as a gender neutral stall or a baby changing station.

Everyone also has their own specific needs, so we made it is easy for individuals to find services including baby changing stations, gender neutral stalls, sanitary product dispensers, and more.

Start by clicking on the map, then search for an area, service, or specific location.