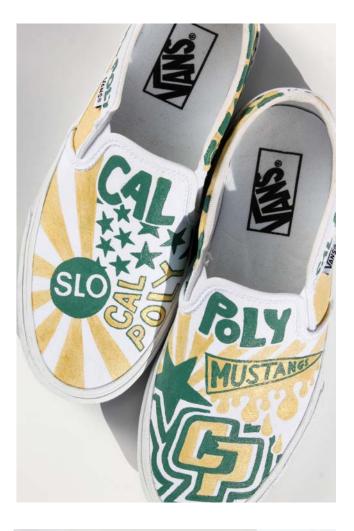

#### CUSTOM SHOES

Quarantine gave me lots of time to craft a birthday present for one of my friends who was going to her dream school, Boston University, so I decided to make her a pair of shoes. I ended up liking them so much and decided to make a pair for myself, and I have started to take orders from some more of my friends.