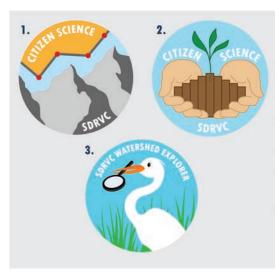

## SDRVC PATCHES

The San Dieguito River Valley Conservancy asked my imaging class to design patches for their Coast to Crest Challenge, as well as their Citizen Science and Watershed Explorers programs. Unfortunately, all of my drafts are not accessible at the moment due to Covid-19, however my design for the Watershed Explorer got chosen, and the final patch is seen below.

#### Lexanna Schultz Advanced Digital Art and Design

Client: San Dieguito River Valley Conservancy Project: Citizen Science and Watershed Explorer Patches

 I tried to include a graph with data points to represent the 'science' aspect of the patch, and I also wanted to include the mountains to bring in a nature aspect.

2. Hands holding a plant is a very common image, however I wanted to incorporate a science aspect, which is why I made the soil a bar graph.

3. Since this patch is for children, I went for a more playful image with a cartoon-like egret. I wanted to incorporate the egret because it is a symbol of the SDRVC, and I put in a magnifying glass to represent 'exploring.'