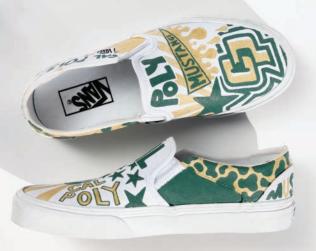

#### CUSTOM SHOES

Quarantine gave me lots of time to craft a birthday present for one of my friends who was going to her dream school, Boston University, so I decided to make her a pair of shoes. I ended up liking them so much and decided to make a pair for myself, and I have started to take orders from some more of my friends.