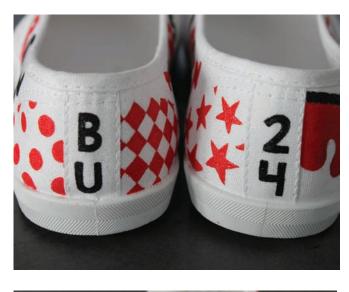

#### CUSTOM SHOES

Quarantine gave me lots of time to craft a birthday present for one of my friends who was going to her dream school, Boston University, so I decided to make her a pair of shoes. I ended up liking them so much and decided to make a pair for myself, and I have started to take orders from some more of my friends.