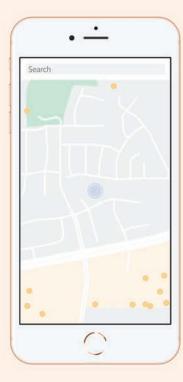

### FLUSH FINDER

FlushFinder is an app that allows anyone to locate the nearest public restrooms, including those located in stores, restaurants, bars, parks, and more, which are not typically shown on most maps. FlushFinder also gives details of each restrom such as the number of stalls and the hours, and it makes it easy to refine your search if you are in need of something specific such as a gender neutral stall or a baby changing station.

Everyone also has their own specific needs, so we made it is easy for individuals to find services including baby changing stations, gender neutral stalls, sanitary product dispensers, and more.

Start by clicking on the map, then search for an area, service, or specific location.