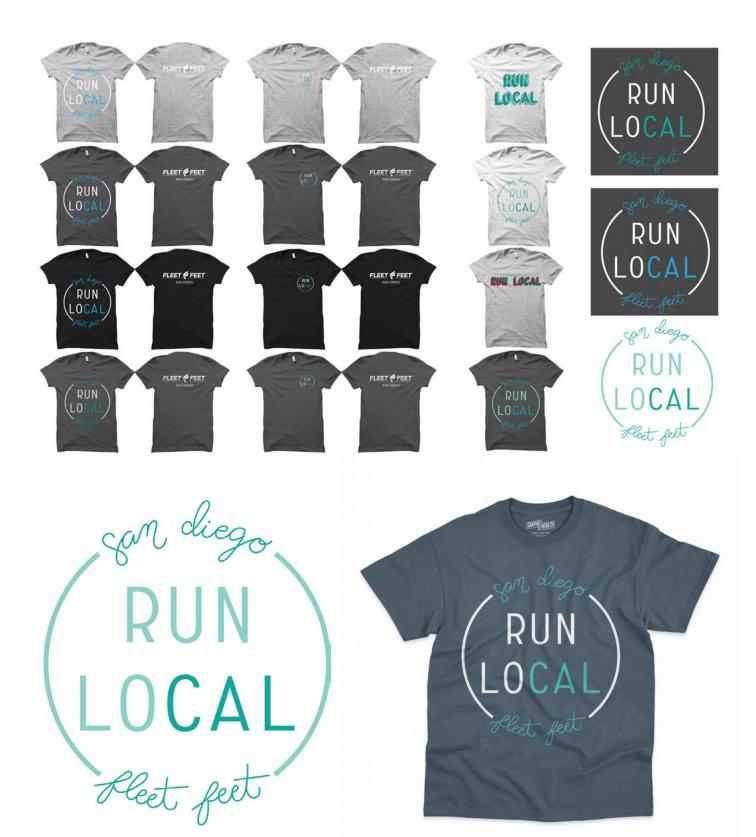

#### FLEET FEET T-SHIRT

Fleet Feet is a running company based in Southern California and they wanted a new design for an t-shirt. I used a play on words and blue tones to bring out the So Cal feel.