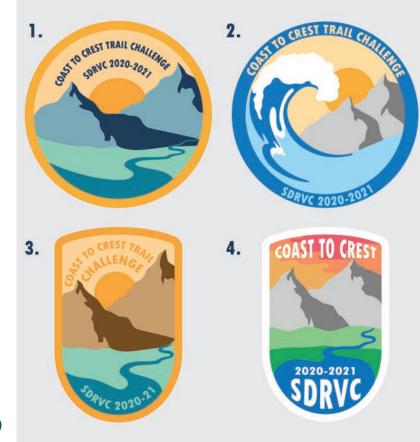

## SDRVC PATCHES

The San Dieguito River Valley Conservancy asked my imaging class to design patches for their Coast to Crest Challenge, as well as their Citizen Science and Watershed Explorers programs. Unfortunately, all of my drafts are not accessible at the moment due to Covid-19, however my design for the Watershed Explorer got chosen, and the final patch is seen below.

#### Lexanna Schultz Advanced Digital Art and Design

Client: San Dieguito River Valley Conservancy Project: Coast to Crest Challenge Patches

1. I tried to include both the mountains and the water as the main subject to represent the name of the challenge. I also wanted to include the sun for So Cal's warm weather.

2. I incorporated the wave on the left and the mountains on the right because we read English left to right, and people will look at the elements in order from coast to crest.

3. Changing the shape of the patch allowed me to mimic sun rays with the text, and allowed more space for the bottom text.

4. The shape of this patch allowed me to play with a bolder font. I also had more space at the top to incorporate the classic So Cal sunset that everyone enjoys when they are outside hiking.