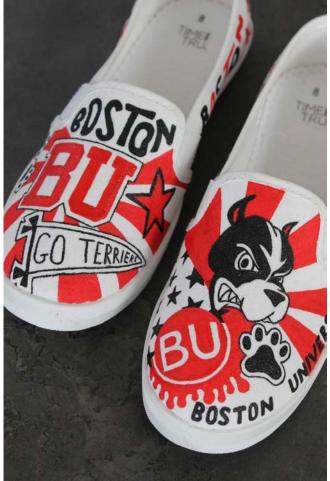

#### CUSTOM SHOES

Quarantine gave me lots of time to craft a birthday present for one of my friends who was going to her dream school, Boston University, so I decided to make her a pair of shoes. I ended up liking them so much and decided to make a pair for myself, and I have started to take orders from some more of my friends.